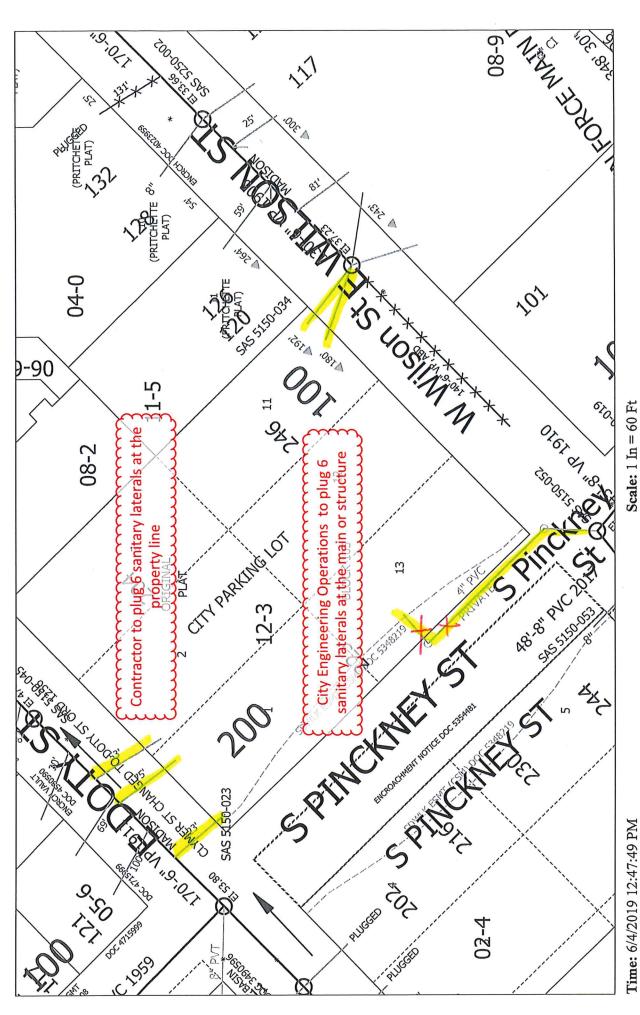

## **Application to Plug Sanitary Sewer Lateral**

City of Madison Engineering Division

Date: \_\_\_

210 Martin Luther King Jr. Blvd. City-County Building Suite 115 a Madison, WI 53703

|                      |                                                      |                                    |                               | Ву:                               |                               |  |  |  |
|----------------------|------------------------------------------------------|------------------------------------|-------------------------------|-----------------------------------|-------------------------------|--|--|--|
| 0                    |                                                      | n Address(es) of Sani              | tary Lateral                  | to be Plugged                     |                               |  |  |  |
| Govern               | ment East Ramp Demo                                  | THE VIISON SE                      |                               |                                   | -                             |  |  |  |
|                      |                                                      |                                    |                               |                                   |                               |  |  |  |
| ☑ Map sh             | owing location of sanitary late                      | eral(s) to be plugged attached. (A |                               | NNOT BE PROCESS                   | ED WITHOUT MAP.)              |  |  |  |
|                      |                                                      | Section 2 prop                     | erty Owner                    |                                   |                               |  |  |  |
| Full Name:           | Tolley                                               | Sabrina                            |                               |                                   |                               |  |  |  |
|                      | Last                                                 | First                              | First Company or Organization |                                   |                               |  |  |  |
| Mailing<br>\ddress:  | 215 Martin Luther Kin                                | g Jr Blvd                          |                               |                                   |                               |  |  |  |
| _                    | Street                                               |                                    |                               |                                   | Apartment/Unit #              |  |  |  |
| _                    | Madison                                              |                                    |                               | WI                                | 53703                         |  |  |  |
|                      | City<br>(608) 265-1147                               |                                    |                               | State<br>stolley@cityofma         | ZIP Code<br>adison com        |  |  |  |
| ontact Pho           | ne: (608) 265-1147                                   |                                    | E-Maii:                       | E-Mail: stolley@cityofmadison.cc  |                               |  |  |  |
|                      | C4                                                   |                                    |                               |                                   |                               |  |  |  |
|                      |                                                      | ion 3 <b>a Owner Repr</b> e        |                               |                                   |                               |  |  |  |
|                      |                                                      | as Property Owner (Check if YE     | S, and continue w             |                                   |                               |  |  |  |
| Full Name:           | Schaller                                             | Dave                               |                               | City Engineering                  |                               |  |  |  |
|                      | Last                                                 | First                              |                               | Company or Orga                   | nization                      |  |  |  |
| /lailing<br>\ddress: | 210 Martin Luther Kin                                | g Jr Blvd                          |                               |                                   | •                             |  |  |  |
|                      |                                                      |                                    |                               |                                   |                               |  |  |  |
|                      | Street                                               |                                    |                               | 14.0                              | Apartment/Unit #              |  |  |  |
| _                    | Madison                                              |                                    | . 104-04-1                    | WI                                | 53703                         |  |  |  |
| -                    |                                                      |                                    |                               | WI<br>State                       | •                             |  |  |  |
| -                    | Madison City                                         |                                    | E-Mail:                       |                                   | 53703<br>ZIP Code             |  |  |  |
| -                    | Madison City                                         |                                    | E-Mail:                       | State                             | 53703<br>ZIP Code             |  |  |  |
| -                    | Madison City                                         |                                    | E-Mail:                       | State                             | 53703<br>ZIP Code             |  |  |  |
| ontact Phon          | Madison City                                         | Section 4 g Contrac                |                               | State<br>dschaller@cityo          | 53703<br>ZIP Code             |  |  |  |
| ontact Phon          | Madison  City  ne: (608) 243-5891                    | Section 4 g Contrac                |                               | State dschaller@cityo             | 53703<br>ZIP Code             |  |  |  |
| ontact Phon          | Madison  City  ne: (608) 243-5891  performed by: TBD | :                                  |                               | State  dschaller@cityo  tion  TBD | 53703  ZIP Code  fmadison.com |  |  |  |
| ontact Phon          | Madison  City  ne: (608) 243-5891                    | :                                  |                               | State dschaller@cityo             | 53703  ZIP Code  fmadison.com |  |  |  |

<sup>\*</sup>Abandonments of laterals to single family lots that are to remain single family lots will be Temporary plugs only. Single Family lots combined through Certified Survey Map(CSM) or are part of a redevelopment will be subject to the City's permanent plugging policy.